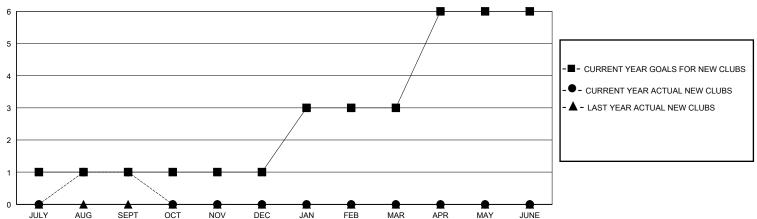

## GOALS AND ACTUAL NEW CLUBS CUMULATIVE

## District 4 L3

Results as of: 9/30/2023

| GMT: | LOCATION CALIFORNIA | GMT CA |
|------|---------------------|--------|
|      |                     |        |

|                       | Club          | s         |                       |               | Men                    | nbers                   |                                                    |
|-----------------------|---------------|-----------|-----------------------|---------------|------------------------|-------------------------|----------------------------------------------------|
| RESULTS FOR 2023-2024 |               |           | RESULTS FOR 2023-2024 |               |                        |                         |                                                    |
| QUARTER               | NEW CLUB GOAL | NEW CLUBS | DROPPED CLUBS         | QUARTER MEMI  | BER GROWTH NET<br>GOAL | MEMBER GROWTH<br>ACTUAL | DROPPED<br>MEMBERS ACTUAL<br>(including transfers) |
| JULY/AUG/SEPT         | 1             | 1         | 1                     | JULY/AUG/SEPT | 0                      | 98                      | 75                                                 |
| OCT/NOV/DEC           | 0             | 0         | 0                     | OCT/NOV/DEC   | 0                      | 0                       | 0                                                  |
| JAN/FEB/MAR           | 2             | 0         | 0                     | JAN/FEB/MAR   | 54                     | 0                       | 0                                                  |
| APR/MAY/JUNE          | 3             | 0         | 0                     | APR/MAY/JUNE  | 0                      | 0                       | 0                                                  |