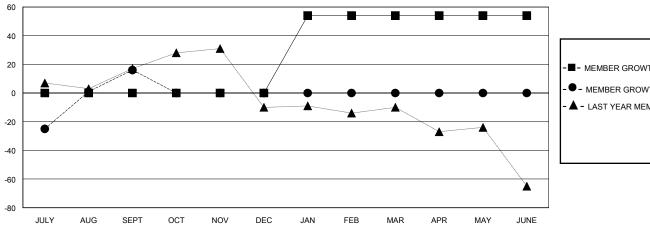

## GOALS AND ACTUAL MEMBERS CUMULATIVE

| - 🔳 - | MEMBER GROWTH NET GOAL |  |
|-------|------------------------|--|
| _     | WEWDER GROWTH NET GOAL |  |

- MEMBER GROWTH ACTUAL

- LAST YEAR MEMBERSHIP ACTUAL

## District 4 L3

Results as of: 9/30/2023

| GMT: | LOCATION CALIFORNIA | GMT CA |
|------|---------------------|--------|
|      |                     |        |

|                       | Club          | s         |                       |               | Men                    | nbers                   |                                                    |
|-----------------------|---------------|-----------|-----------------------|---------------|------------------------|-------------------------|----------------------------------------------------|
| RESULTS FOR 2023-2024 |               |           | RESULTS FOR 2023-2024 |               |                        |                         |                                                    |
| QUARTER               | NEW CLUB GOAL | NEW CLUBS | DROPPED CLUBS         | QUARTER MEMI  | BER GROWTH NET<br>GOAL | MEMBER GROWTH<br>ACTUAL | DROPPED<br>MEMBERS ACTUAL<br>(including transfers) |
| JULY/AUG/SEPT         | 1             | 1         | 1                     | JULY/AUG/SEPT | 0                      | 98                      | 75                                                 |
| OCT/NOV/DEC           | 0             | 0         | 0                     | OCT/NOV/DEC   | 0                      | 0                       | 0                                                  |
| JAN/FEB/MAR           | 2             | 0         | 0                     | JAN/FEB/MAR   | 54                     | 0                       | 0                                                  |
| APR/MAY/JUNE          | 3             | 0         | 0                     | APR/MAY/JUNE  | 0                      | 0                       | 0                                                  |